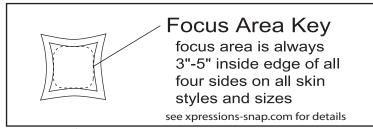

| 28"  X 28"  1x1 Flat Back Sho as it will appear or Xpressions unit  Size 28" X | H<br>Wn the      |  |

It is recommended that all text and borders be 2" from the finish size